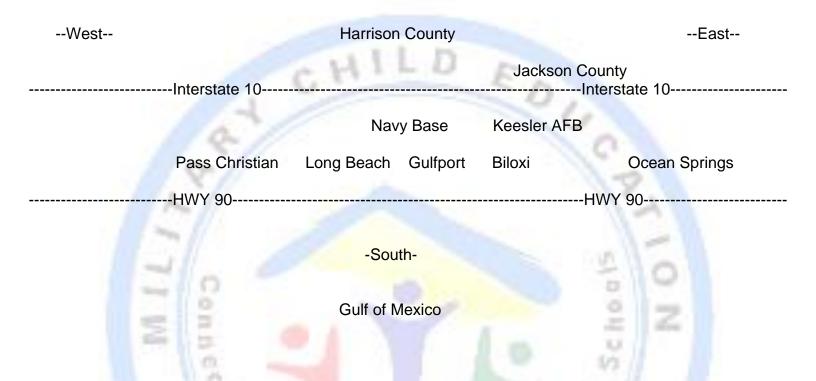

### Which school your child will attend?

There is a detailed map of the school zones at the Biloxi School District Web site. <a href="http://www.biloxischools.net/District/Supt/Registration.asp">http://www.biloxischools.net/District/Supt/Registration.asp</a>

Biloxi has one junior high school and one high school. However, if you are unsure which elementary school zone you live in, you can call the Student Services office at (228) 374-1810, extension 1125.

Biloxi School District: <a href="http://www.biloxischools.net/">http://www.biloxischools.net/</a>